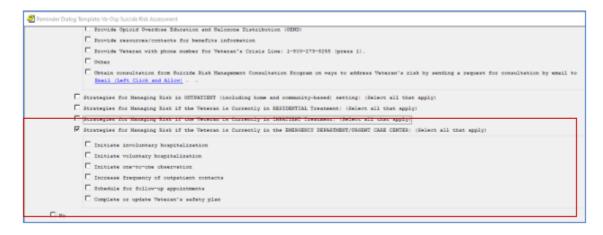

Group: VA-GP SUICIDE INTERVENTION ACTION EMERGENCY
Text: Strategies for Managing Risk if the Veteran is Currently in the
EMERGENCY DEPARTMENT/URGENT CARE CENTER: (Select all that apply)

Element: VA-SUICIDE ACTION INVOLUNTARY HOSPITALIZATION Text: Initiate involuntary hospitalization

Element: VA-SUICIDE ACTION VOLUNTARY HOSPITALIZATION Text: Initiate voluntary hospitalization

Element: VA-SUICIDE ACTION INITIATE ONE ON ONE

Text: Initiate one-to-one observation

Element: VA-SUICIDE ACTION INCREASE OP CONTACTS

Text: Increase frequency of outpatient contacts

Prompts: Indicate frequency:

Element: VA-SUICIDE ACTION FOLLOW UP AP
Text: Schedule for follow-up appointments

Prompts: Comment/Date:

Element: VA-SUICIDE ACTION COMPLETE SAFETY PLAN

Text: Complete or update Veteran's safety plan



### AFTER:

Group: VA-GP SUICIDE INTERVENTION ACTION EMERGENCY

Text: Strategies for Managing Risk if the Veteran is Currently in the

EMERGENCY DEPARTMENT/URGENT CARE CENTER: (Select all that apply)

### Element: VA-SUICIDE ACTION COMPLETE SAFETY PLAN

Text: Complete or update Veteran's safety plan (REQUIRED for Veterans discharging home who are at Intermediate or High Acute or Chronic Risk)

### Element: VA-SUICIDE ACTION INFORM OF FOLLOWUP

Text: Inform Veteran that they will receive follow-up contacts until engaged in mental health care (i.e., attendance at an outpatient mental health appointment or admitted to an inpatient or residential mental health program; REQUIRED for patients discharging home who are at Intermediate or High Acute or Chronic Risk)

### Element: VA-SUICIDE ACTIO