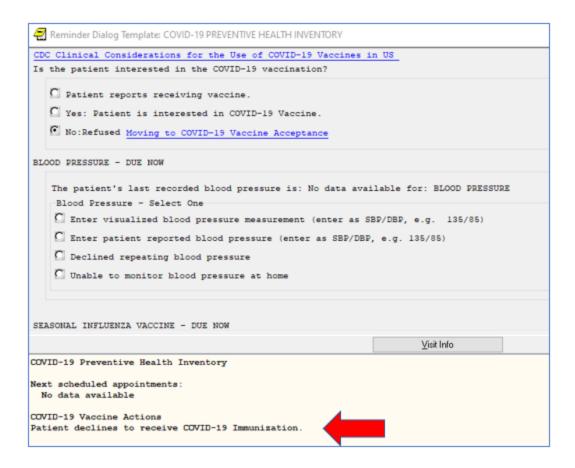

## 5. Reminder Dialog ELEMENT: VA-COVID-19 VACCINE REFUSAL

Change Made: The misspelled word "recieve" corrected to "receive" in the alternate dialog text.

This element resides in reminder dialog: VA-COVID-19 PREVENTIVE HEALTH INVENTORY

Edit? NO//

ALTERNATE PROGRESS NOTE TEXT:

Patient declines to recieve COVID-19 Immunization.

| Reminder Dialog Template: COVID-19 PREVENTIVE HEALTH INVENTORY                       |  |  |
|--------------------------------------------------------------------------------------|--|--|
| CDC Clinical Considerations for the Use of COVID-15 Vaccines in US                   |  |  |
| Is the patient interested in the COVID-19 vaccination?                               |  |  |
| C Patient reports receiving vaccine.                                                 |  |  |
| C Yes: Patient is interested in COVID-19 Vaccine.                                    |  |  |
| ○ No:Refused Moving to COVID-19 Vaccine Acceptance                                   |  |  |
| BLOOD PRESSURE - DUE NOW                                                             |  |  |
| The patient's last recorded blood pressure is: No data available for: BLOOD PRESSURE |  |  |
| ☐ Enter visualized blood pressure measurement (enter as SBP/DBP, e.g. 135/85)        |  |  |
| ☐ Enter patient reported blood pressure (enter as SBP/DBP, e.g. 135/85)              |  |  |
| C Declined repeating blood pressure                                                  |  |  |
| C Unable to monitor blood pressure at home                                           |  |  |
| SEASONAL INFLUENZA VACCINE - DUE NOW                                                 |  |  |
| Yisit Info                                                                           |  |  |
| No data available                                                                    |  |  |
| COVID-19 Vaccine Actions                                                             |  |  |
| Patient declines to recieve COVID-19 Immunisation.                                   |  |  |

Edit? NO//

ALTERNATE PROGRESS NOTE TEXT:

Patient declines to receive COVID-19 Immunization.