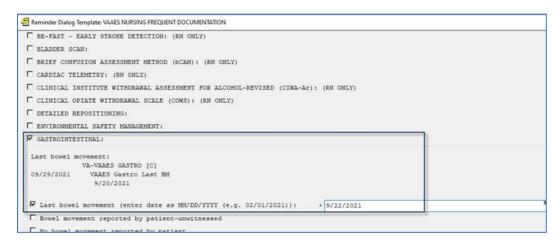

# 4. Reminder Dialog GROUP: VA-GP ACUTE STROKE NURSE TRIAGE SYMPTOMS-LVO

Change Made: The misspelled word "occulsion" corrected to "occlusion" in the dialog text.

This group resides in reminder dialog: VA-TELESTROKE RN TRIAGE-ACUTE STROKE

### BEFORE:

Group: VA-GP ACUTE STROKE NURSE TRIAGE SYMPTOMS-LVO Text: LARGE VESSEL OCCULSION (LVO) SYMPTOMS:

| Reminder Dialog Template: Va-Telestroke Rn Triage-Acute Stroke |              |
|----------------------------------------------------------------|--------------|
| Telestroke RN Triage - Acute Stroke - Version 1.2              |              |
| IDENTIFYING INFORMATION:                                       |              |
| Local date/time of call: *                                     |              |
| Caller Information:                                            |              |
| Name of Caller: *                                              | , *C MD C RN |
| Direct Telephone Number of Provider: *                         |              |
| Physician caring for the patient during the code stroke:       |              |
| Dr. *                                                          |              |
|                                                                |              |
| Location in VA facility:                                       |              |
| ☐ Emergency Department                                         |              |
| ☐ Intensive Care Unit                                          |              |
| C Floor                                                        |              |
| SYMPTOMS REPORTED:                                             |              |
| □ BEFAST SYMPTOMS:                                             |              |
| □ BEFAST SYMPTOMS:                                             |              |
| ☐ LARGE VESSEL OCCULSION (LVO) SYMPTOMS:                       |              |

### AFTER:

Group: VA-GP ACUTE STROKE NURSE TRIAGE SYMPTOMS-LVO

Text: LARGE VESSEL OCCLUSION (LVO) SYMPTOMS: