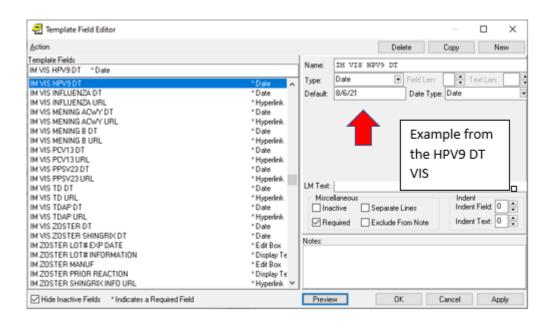

### 7. Reminder Dialog ELEMENT: UPDATE VIS DATES AUG-2021

<u>Change Made</u>: Vaccine Information Statement (VIS) dates have been updated to be current. Installation of this element will update the VIS dates included in national reminders. The list of VIS date template fields updated are in the 'after' section below.

#### BEFORE:

THIS ELEMENT WAS CREATED TO INCLUDE THE UPDATED VIS DATES.

```
AFTER:
NAME: UPDATE VIS DATES AUG-2021
                                  Replace
DISABLE:
CLASS: LOCAL//
SPONSOR:
REVIEW DATE:
RESOLUTION TYPE:
ORDERABLE ITEM:
FINDING ITEM:
Additional findings: none
Select ADDITIONAL FINDING:
DIALOG/PROGRESS NOTE TEXT:
{FLD:IM VIS HPV9 DT}
{FLD:IM VIS INFLUENZA DT}
{FLD:IM VIS MENING ACWY DT}
{FLD:IM VIS MENING B DT}
{FLD:IM VIS PCV13 DT}
{FLD:IM VIS TD DT}
{FLD:IM VIS TDAP DT}
```