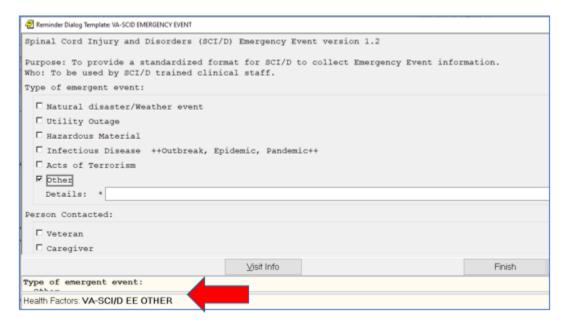

## 6. Reminder Dialog ELEMENT: VA-SCID EE TYPE OTHER

<u>Change Made</u>: Two elements with PXRM COMMENT prompts shared the same health factor. The duplicate health factor, in the VA-SCID EE TYPE OTHER element has been replaced with a new health factor.

This element resides in reminder dialog: VA-SCI/D EMERGENCY EVENT

| Reminder Dialog Template WA-SCID EMERGENCY EVENT  Purpose: To provide a standardized format for SCI/D to collect Emergency Event information.  Who: To be used by SCI/D trained clinical staff.  Type of emergent event:    Natural disaster/Weather event                            |                                                                                       |                 |                     |             |          |
|---------------------------------------------------------------------------------------------------------------------------------------------------------------------------------------------------------------------------------------------------------------------------------------|---------------------------------------------------------------------------------------|-----------------|---------------------|-------------|----------|
| Who: To be used by SCI/D trained clinical staff.  Type of emergent event:  Natural disaster/Weather event Utility Outage Hazardous Material Infectious Disease ++Outbreak, Epidemic, Pandemic++ Acts of Terrorism  ther Details: *  Person Contacted:  Veteran Caregiver Other  Other | Reminder Dialog Template: VA-SCID EMERGENCY EVENT                                     |                 |                     |             |          |
| Utility Outage Hazardous Material Infectious Disease ++Outbreak, Epidemic, Pandemic++ Acts of Terrorism  Details: *  Person Contacted:  Veteran Caregiver Other  Other                                                                                                                | Who: To be used by SCI/D trained clinic                                               |                 | o collect Emergency | Event infor | rmation. |
| Person Contacted:  Veteran Caregiver Other  Visit Info                                                                                                                                                                                                                                | Utility Outage Hazardous Material Infectious Disease ++Outbreak, Ep Acts of Terrorism | idemic, Pandemi | c++                 |             |          |
| □ Caregiver □ Other                                                                                                                                                                                                                                                                   |                                                                                       |                 |                     |             |          |
|                                                                                                                                                                                                                                                                                       | □ Veteran<br>□ Caregiver                                                              |                 |                     |             |          |
| Type of emergent event:                                                                                                                                                                                                                                                               |                                                                                       | ⊻isit Info      |                     |             | Finish   |
| Health Factors: VA-SCI/D EE OTHER ND                                                                                                                                                                                                                                                  | ALL                                                                                   |                 |                     |             |          |