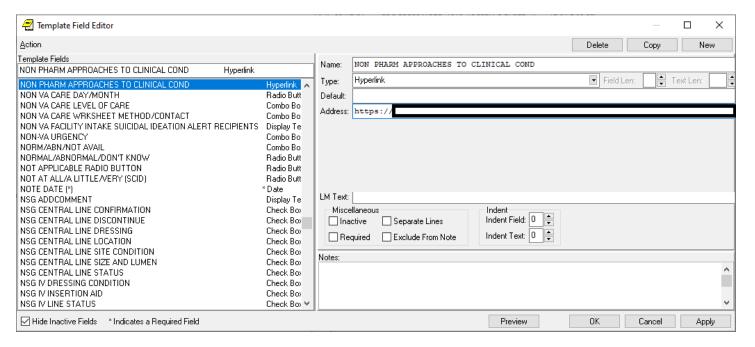

# 1. Reminder Dialog ELEMENT: VA-COMM CARE CIH TEMPLATE FIELD

<u>Change Made</u>: Community Care edited a template field hyperlink that resides within their Community Care-CIH Acupuncture consult. The updated hyperlink now points to the correct SharePoint.

### AFTER:

NAME: VA-COMM CARE CIH TEMPLATE FIELD Replace

DISABLE:

CLASS: LOCAL//
SPONSOR:
REVIEW DATE:
RESOLUTION TYPE:
ORDERABLE ITEM:
FINDING ITEM:

Additional findings: none

Select ADDITIONAL FINDING:

DIALOG/PROGRESS NOTE TEXT: {FLD:NON PHARM APPROACHES TO CLINICAL COND}

Link is:

https://effectivehealthcare.ahrq.gov/sites/default/files/pdf/noninvasive-nonpharm-pain-update.pdf