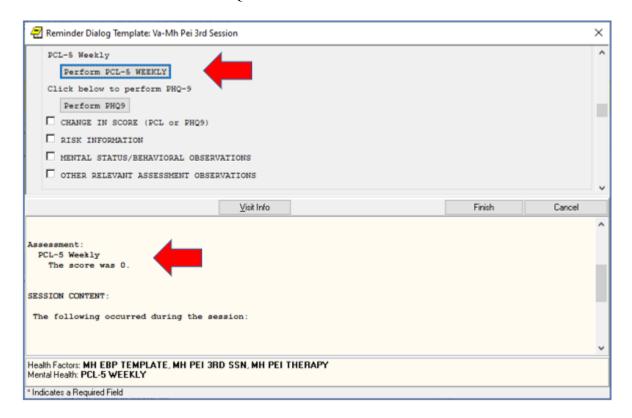

# 8. Reminder Dialog ELEMENT: VA-MH PCL-5 WEEKLY

<u>Change Made</u>: PCL5 weekly scores were not populating correctly in the note. It should just be the total score populating versus all item scores.

This element resides in reminder dialog: VA-MH PEI 3RD SESSION and other dialogs

### BEFORE:

Assessment:

PCL-5 Weekly

The score was 2.

Interpretive Statement:

PCL-5 weekly has a total score range of 0-80, with higher scores indicating greater PTSD symptom severity.

0-10: no or minimal symptoms reported