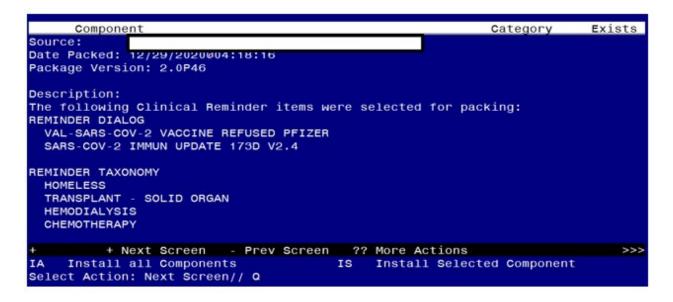

| Component                                           | Actoropy Evicto    |
|-----------------------------------------------------|--------------------|
| Component                                           | Category Exists    |
| Source:                                             |                    |
| Date Packed: 12/29/2020004:18:16                    |                    |
| Package Version: 2.0P46                             |                    |
| 전 사회에 457kg - 의원에 전 45611 위 - 이외에 11 위에             |                    |
| Description:                                        |                    |
| The following Clinical Reminder items were selected | for packing:       |
| REMINDER DIALOG                                     |                    |
| VAL-SARS-COV-2 VACCINE REFUSED PFIZER               |                    |
| SARS-COV-2 IMMUN UPDATE 173D V2.4                   |                    |
| SARS-COV-2 IMMON OFDATE 1750 V2.4                   |                    |
| REMINDER TAXONOMY                                   |                    |
|                                                     |                    |
| HOMELESS                                            |                    |
| TRANSPLANT - SOLID ORGAN                            |                    |
| HEMODIALYSIS                                        |                    |
| CHEMOTHERAPY                                        |                    |
|                                                     |                    |
| + Enter ?? for more actions                         | >>>                |
| IA Install all Components IS Install                | Selected Component |
| Select Action: Next Screen// IA                     |                    |
|                                                     |                    |

At the <u>Select Action</u> prompt, type <u>IA</u> for Install all Components and hit enter.S Select Action: Next Screen// <u>IA</u> Install all Components During installation,

- Install all NEW items
- Overwrite all existing TIU template fields