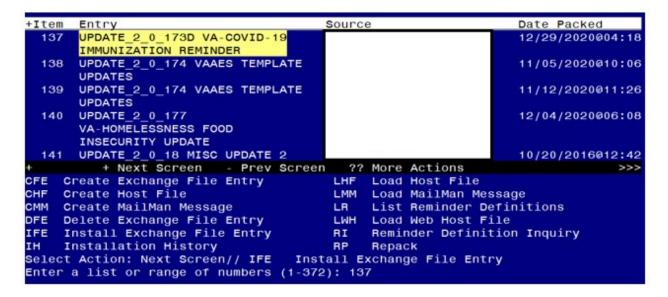

### https://Redacted /UPDATE\_2\_0\_173D.PRD

Search and locate an entry titled **UPDATE\_2\_0\_173D VA-COVID-19 IMMUNIZATION REMINDER**.

At the <u>Select Action</u> prompt, enter <u>IFE</u> for Install Exchange File Entry Enter the number that corresponds with your entry **UPDATE\_2\_0\_173D VA-COVID-19 IMMUNIZATION REMINDER.** *(in this example it is entry 137 it will vary by site).* The date of the exchange file should be 12/29/2020.