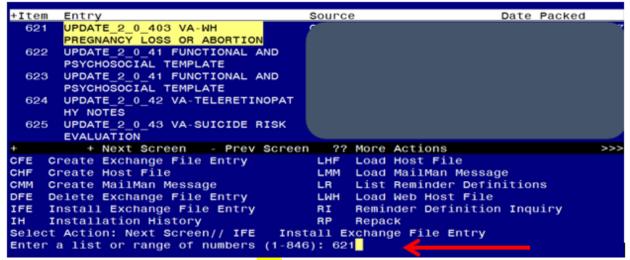

### Install Example

Go to Reminder exchange in Vista. To Load the exchange file, use LWH. The URL is https://REDACTED /UPDATE\_2\_0\_403.PRD

| +       | + Next Screen - Prev       | Screen ?? | More | Actions |      |                          |
|---------|----------------------------|-----------|------|---------|------|--------------------------|
| CFE C   | reate Exchange File Entry  |           |      |         | LHF  | Load Host File           |
| CHF C   | reate Host File            |           |      |         | LMM  | Load MailMan Message     |
| CMM C   | reate MailMan Message      |           |      |         | LR   | List Reminder Definitios |
| DFE D   | elete Exchange File Entry  |           |      |         | LWH  | Load Web Host File       |
| IFE I   | nstall Exchange File Entry |           |      |         | RI   | Reminder Definition Inqy |
| IH I    | nstallation History        |           |      |         | RP   | Repack                   |
| Select  | Action: Next Screen// LWH  | Load Web  | Host | File    |      |                          |
| Input 1 | the URL for the .prd file: | https://  |      |         | I/UP | DATE_2_0_403.PRD         |

You will see a message indicating the file was loaded successfully.

Search and locate an entry titled UPDATE\_2\_0\_403 VA-WH PREGNANCY LOSS OR ABORTION in reminder exchange.

At the <u>Select Action</u> prompt, enter <u>IFE</u> for Install Exchange File Entry Enter the number that corresponds with your entry titled UPDATE\_2\_0\_403 VA-WH PREGNANCY LOSS OR ABORTION *(in this example it is entry 621, it will vary by site)* that is dated 11/22/2023.