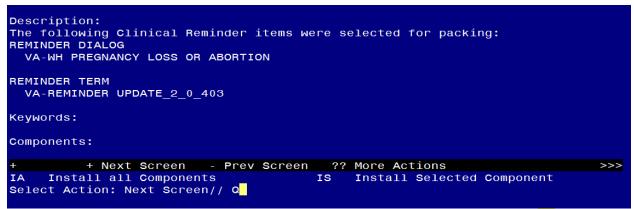

| Description:                                                                               |     |
|--------------------------------------------------------------------------------------------|-----|
| The following Clinical Reminder items were selected for packing:<br>REMINDER DIALOG        |     |
| VA-WH PREGNANCY LOSS OR ABORTION                                                           |     |
| REMINDER TERM<br>VA-REMINDER UPDATE_2_0_403                                                |     |
| Keywords:                                                                                  |     |
| Components:                                                                                |     |
| + Enter ?? for more actions                                                                | >>> |
| IA Install all Components IS Install Selected Component<br>Select Action: Next Screen// IA |     |

At the <u>Select Action</u> prompt, type <u>IA</u> for Install all Components and hit enter. For all new entries in any category you will choose <u>I to Install</u> <u>SKIP</u> any items in any category you are prompted to overwrite.