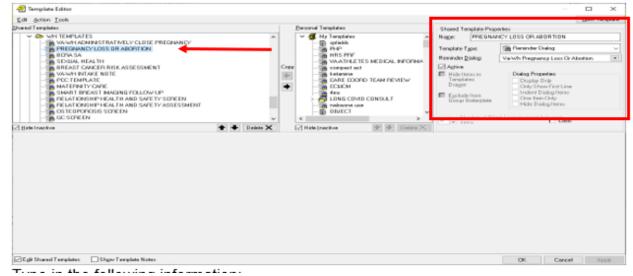

In CPRS, open the Template Editor, expand Shared Templates, select the appropriate folder (if applicable), then click New Template (top right-hand corner).

Type in the following information: Name: **PREGNANCY LOSS OR ABORTION** Template Type: **Reminder Dialog** Reminder Dialog: **VA-WH PREGNANCY LOSS OR ABORTION** — then click Apply.